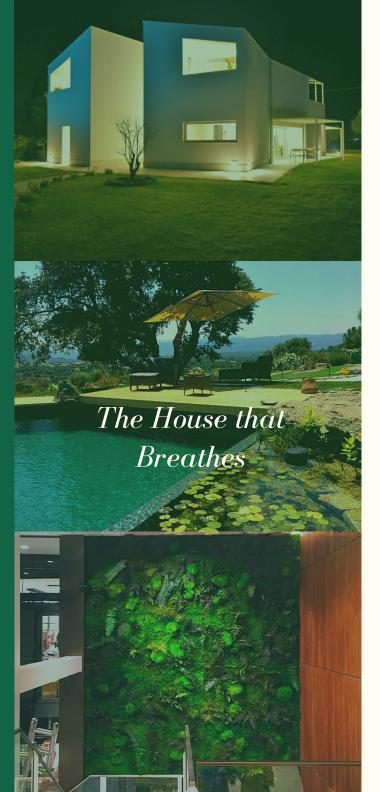

## **Green Building**

Building or renovating in lime and hemp offers countless advantages: it guarantees thermal insulation with consequent energy savings, it is fireproof and returns more oxygen to the environment than the CO2 emitted.

#### Stabilised and Natural Greenery

It is a technology that allows to bring nature where it would be impossible. In addition to beautiful walls, it guarantees regulated humidity, purified air, energy savings and acoustic improvement.

## **Bio-Pools/Bio-Ponds**

Water filtration occurs naturally, without the intervention of chemicals thanks to aquatic plants which, in addition to having a decorative use, determine the biological balance of the system while maintaining a correct pH.